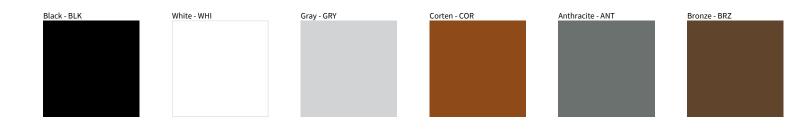

## **TEAM BOLLARD POST**

PROJECT TYPE NOTES QUANTITY DATE

Digital: Not all screens are calibrated the same, and therefore, colors will appear differently between screens.

Physical: When texture is involved, there will be variations in color, character and tone within a product series and between product families.